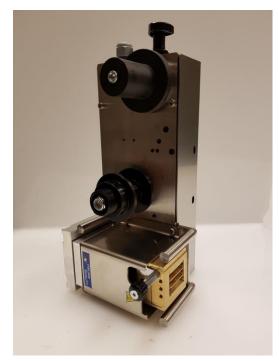

## Thermal transfer printer R3000-B

| Overall size:                                              | 250x103x120                                                         |
|------------------------------------------------------------|---------------------------------------------------------------------|
| Printing area:                                             | 15x30 mm (head for character can be placed vertical or horizontal)  |
| Type holder groove:                                        | double groove for 5-mm high type, maximum 13 types for every groove |
| Number of heads:                                           | 1                                                                   |
| Speed: strokes/min :                                       | up to 50                                                            |
| Thermal transfer ribbon reel: maximum diameter: 80mm       |                                                                     |
| Film speed:                                                | adjustable                                                          |
| Heating resistance                                         |                                                                     |
| power supply:                                              | 220V 50 Hz                                                          |
| Operating pressure :                                       | 4-6 bar                                                             |
| Printing command:                                          | any free contact                                                    |
| Electrical junction box:                                   | included                                                            |
| Structure all in Inox AISI 304.                            |                                                                     |
| Completely ecompletely using companying of EU evicing only |                                                                     |

Completely assembled in Italy using components of EU origin only.

MARKO by MR-Engineering Via Jmre Nagy, 27/A 42019 Scandiano (RE) - ITALY

A very compact machine designed to be sturdy and reliable; a cylinder resistant to high temperatures leaving stamping and a second cylinder performing the recovery of the tape, both independently adjustable.