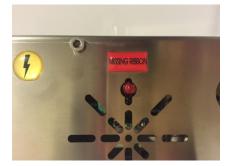

## Optional automatic control presence ribbon

Automatic control device of the presence of pigmented tape on board marker.

The presence of the ribbon is constantly monitored.

The belt failure due to breakage or exhaustion causes the immediate stop of the marker wit and light signaling LED.

The control board of this application provides an output, an on-off contact, available for every PLC or the labeling of the circuit board to allow the production stop of the machine.