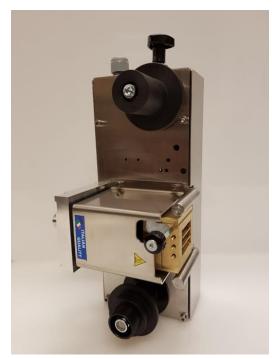

## Thermal transfer printer R3000-B

| Overall size:                                              | 250x103x120                                                         |
|------------------------------------------------------------|---------------------------------------------------------------------|
| Printing area:                                             | 15x30 mm (head for character can be placed vertical or horizontal)  |
| Type holder groove:                                        | double groove for 5-mm high type, maximum 13 types for every groove |
| Number of heads:                                           | 1                                                                   |
| Speed: strokes/min :                                       | up to 50                                                            |
| Thermal transfer ribbon reel: maximum diameter: 80mm       |                                                                     |
| Film speed:                                                | adjustable                                                          |
| Heating resistance                                         |                                                                     |
| power supply:                                              | 220V 50 Hz                                                          |
| Operating pressure :                                       | 4-6 bar                                                             |
| Printing command:                                          | any free contact                                                    |
| Electrical junction box:                                   | included                                                            |
| Structure all in Inox AISI 304.                            |                                                                     |
| Completely ecompletely using companying of EU evicing only |                                                                     |

Completely assembled in Italy using components of EU origin only.

MARKO by MR-Engineering Via Jmre Nagy, 27/A 42019 Scandiano (RE) - ITALY

A very compact machine designed to be sturdy and reliable; a cylinder resistant to high temperatures leaving stamping and a second cylinder performing the recovery of the tape, both independently adjustable.