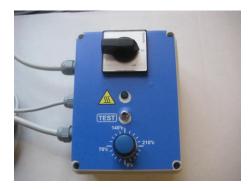

The electrical panel holds a card designed in compliance with all the safety requirements envisaged in the European Machinery Directive.

Regulation by means of dedicated delay timers for the starting of printing and duration of the same.

The control board of this application provides an output, an on-off contact, available for every PLC or the labeling of the circuit board to allow the production stop of the machine.